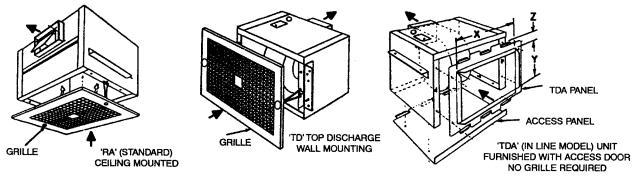

| Dimensional Data |        |        |        |        |       |       | OUTLET DUCT FLANGE |   |   | GRILLE |        | 'TDA' PANEL |    |    |        |
|------------------|--------|--------|--------|--------|-------|-------|--------------------|---|---|--------|--------|-------------|----|----|--------|
| MODELS           | Α      | В      | С      | D      | Е     | E'    | F                  | G | Н | J      | K      | L           | Х  | Υ  | Z      |
| Z8S/H, Z81S      | 13 7/8 | 11 3/8 | 17 3/8 | 11 3/8 | 1 7/8 | 4     | 5 1/4              | 8 | 6 | 3/4    | 13 1/4 | 14 7/8      | 10 | 8  | 1 9/16 |
| Z10S/H           | 18     | 14 1/8 | 21 1/2 | 14 1/8 | 3 5/8 | 6 3/8 | 8                  | 8 | 6 | 3/4    | 15 1/2 | 19 3/8      | 14 | 10 | 2      |

## **Optional Accessories**

| Speed Control or Time<br>Delay Switch | Sloped Roof Cap               | Wall Caps                        | Flat Roof Caps                           | Brick Vents             |        |
|---------------------------------------|-------------------------------|----------------------------------|------------------------------------------|-------------------------|--------|
| Time Delay: Model AM12 Speed Control: | 10 3/4"<br>18 3/4"<br>14 1/4" | 10" 5 1/8"<br>12" 5 7/16" 3 3/8" | 18 1/2"<br>13 1/2"<br>21 1/4"<br>21 1/4" | 16 1/2"                 | π - π  |
| Model LT30 – Z8SH, Z81S               | Model SL20 - All Models       | Model WC10 - Z8S/H, Z81          | Model WCF08                              | Model B68 - Z8S/H, Z81S | 4 3/4" |
| Model LT50 – Z10S/H                   | Wall Cap For Z10S/H           | Woder WO 10 - 203/H, 201         | WOUGH WCF00                              | Model B100 - Z10S/H     | 7 3/4" |