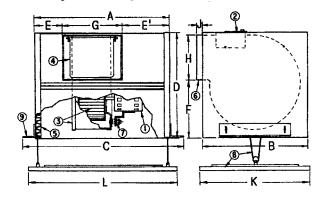

## Legend

- 1. Permanently Lubricated Motor
- 2. Accessible Terminal Box & Receptacle
- 3. Centrifugal Blower Wheel & Housing
- 4. Backdraft Damper
- 5. Acoustically Insulated Housing
- 6. Duct Sleeve
- 7. Anti-Vibration Grommets
- Removable Decorator Deluxe Grille with Self-Adjusting Springs - 85% Free Area
- 9. Adjustable Mounting Flange

| Dimensional Data |        |        |        |        |       |       | OUTLET DUCT FLANGE |   |   | GRILLE |        | 'TDA' PANEL |    |    |        |
|------------------|--------|--------|--------|--------|-------|-------|--------------------|---|---|--------|--------|-------------|----|----|--------|
| MODELS           | Α      | В      | С      | D      | Е     | E'    | F                  | G | Н | J      | K      | L           | Х  | Υ  | Z      |
| Z8S/H, Z81S      | 13 7/8 | 11 3/8 | 17 3/8 | 11 3/8 | 1 7/8 | 4     | 5 1/4              | 8 | 6 | 3/4    | 13 1/4 | 14 7/8      | 10 | 8  | 1 9/16 |
| Z10S/H           | 18     | 14 1/8 | 21 1/2 | 14 1/8 | 3 5/8 | 6 3/8 | 8                  | 8 | 6 | 3/4    | 15 1/2 | 19 3/8      | 14 | 10 | 2      |